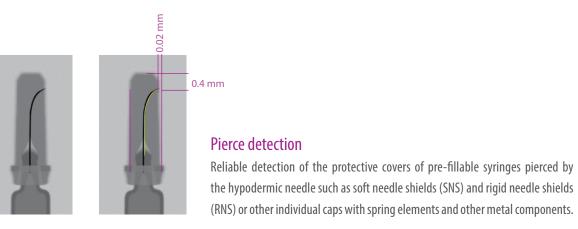

## Cannula angle detection

Pierce detection

Reliable examination of the deviation of the cannula alignment from the specified angle. Precise fault identification even in the case of protective covers which are not pierced.

(RNS) or other individual caps with spring elements and other metal components.