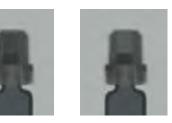

## Cannula angle detection

Pierce detection

Reliable examination of the deviation of the cannula alignment from the specified angle. Precise fault identification even in the case of protective covers which are not pierced.

(RNS) or other individual caps with spring elements and other metal components.

#### Presence and deformation detection Clear identification of pre-fillable syringes without or with severely deformed, no longer functional hypodermic needles under the protective covers.

Luer lock connection and tamper evident closure inspection Precise examination of the presence, completeness, functionality and integrity of luer lock screw adapters / tamper evident closures of disposable syringes.