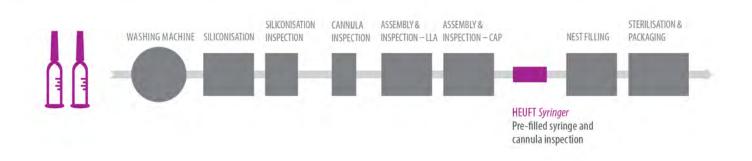

# FULL PHARMACEUTICAL SAFETY

Safeguarding the integrity, quality and functionality of pre-filled syringes right from the start: the further developed HEUFT *Syringer* can be integrated into the packaging process easily for this purpose. The new add-on module carries out the optical inspection of the cannulas as an option in order to find minimal shape deviations even before the protective covers are applied.

#### Pre-fillable syringe inspection

• cannula inspection ◦ SNS- and RNS inspection ◦ luer lock cap inspection • and much more!