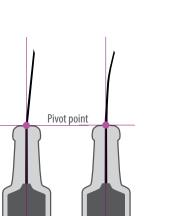

## Cannula angle detection

Pierce detection

Reliable examination of the deviation of the cannula alignment from the specified angle. Precise fault identification even in the case of protective covers which are not pierced.