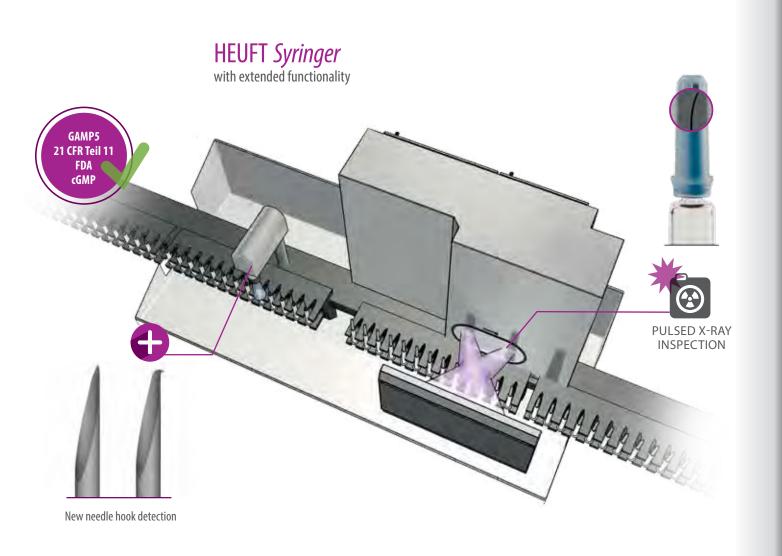

#### A gapless pre-fillable syringe examination!

The further developed HEUFT *Syringer* already detects pre-fillable syringes with safety, functional and quality defects during the packaging process with unique pulsed X-rays and the now newly available smart additional optics! The compact detection unit can be easily integrated directly into corresponding machines and lines.

A powerful optical add-on module can now also be incorporated in order to identify micrometer-sized deformations on the tip of the cannula reliably before the protective cover is applied. Thus even the smallest needle hooks become visible due to an in-house developed top-down colour sensor camera with directly integrated image processing and adaptive LED lighting.

# FULL PHARMACEUTICAL SAFETY

Safeguarding the integrity, quality and functionality of pre-filled syringes right from the start: the further developed HEUFT *Syringer* can be integrated into the packaging process easily for this purpose. The new add-on module carries out the optical inspection of the cannulas as an option in order to find minimal shape deviations even before the protective covers are applied.

For example pierced caps or bent hypodermic needles and other defects are then detected with pulsed X-rays available exclusively from HEUFT. Furthermore faulty sealing elements, which cannot be found from the outside, as well as canted tamper evident closures are identified reliably and carefully.

## Cannula angle detection

Pierce detection

Reliable examination of the deviation of the cannula alignment from the specified angle. Precise fault identification even in the case of protective covers which are not pierced.