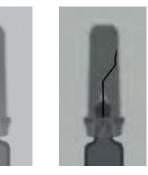

#### A gapless pre-fillable syringe examination!

The further developed HEUFT *Syringer* already detects pre-fillable syringes with safety, functional and quality defects during the packaging process with unique pulsed X-rays and the now newly available smart additional optics! The compact detection unit can be easily integrated directly into corresponding machines and lines.

A powerful optical add-on module can now also be incorporated in order to identify micrometer-sized deformations on the tip of the cannula reliably before the protective cover is applied. Thus even the smallest needle hooks become visible due to an in-house developed top-down colour sensor camera with directly integrated image processing and adaptive LED lighting.