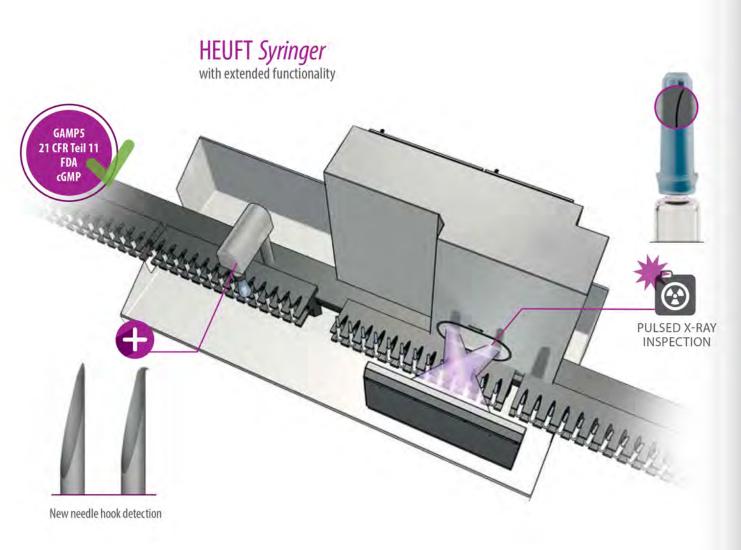

#### A gapless pre-fillable syringe examination!

The further developed HEUFT *Syringer* already detects pre-fillable syringes with safety, functional and quality defects during the packaging process with unique pulsed X-rays and the now newly available smart additional optics! The compact detection unit can be easily integrated directly into corresponding machines and lines.

A powerful optical add-on module can now also be incorporated in order to identify micrometer-sized deformations on the tip of the cannula reliably before the protective cover is applied. Thus even the smallest needle hooks become visible due to an in-house developed top-down colour sensor camera with directly integrated image processing and adaptive LED lighting.

# FULL PHARMACEUTICAL SAFETY

Safeguarding the integrity, quality and functionality of pre-filled syringes right from the start: the further developed HEUFT *Syringer* can be integrated into the packaging process easily for this purpose. The new add-on module carries out the optical inspection of the cannulas as an option in order to find minimal shape deviations even before the protective covers are applied.

For example pierced caps or bent hypodermic needles and other defects are then detected with pulsed X-rays available exclusively from HEUFT. Furthermore faulty sealing elements, which cannot be found from the outside, as well as canted tamper evident closures are identified reliably and carefully.

## Cannula angle detection

Pierce detection

Reliable examination of the deviation of the cannula alignment from the specified angle. Precise fault identification even in the case of protective covers which are not pierced.