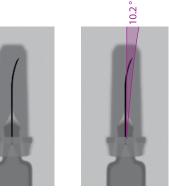

## Cannula angle detection

Pierce detection

Reliable examination of the deviation of the cannula alignment from the specified angle. Precise fault identification even in the case of protective covers which are not pierced.